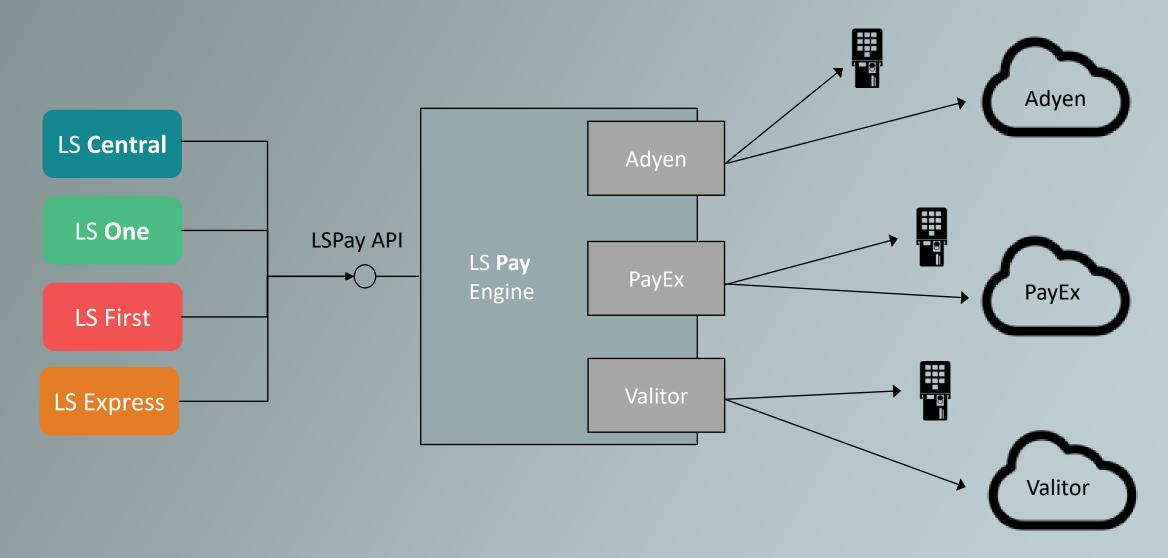

#### **LS Pay – Architecture**

#### **POS & Web POS - Windows**

LS Pay is integrated through the Hardware Station

LS Central/Nav integrates once to LS Pay

LS Central/Nav benefits from all future PSP modules added to the LS Pay Engine