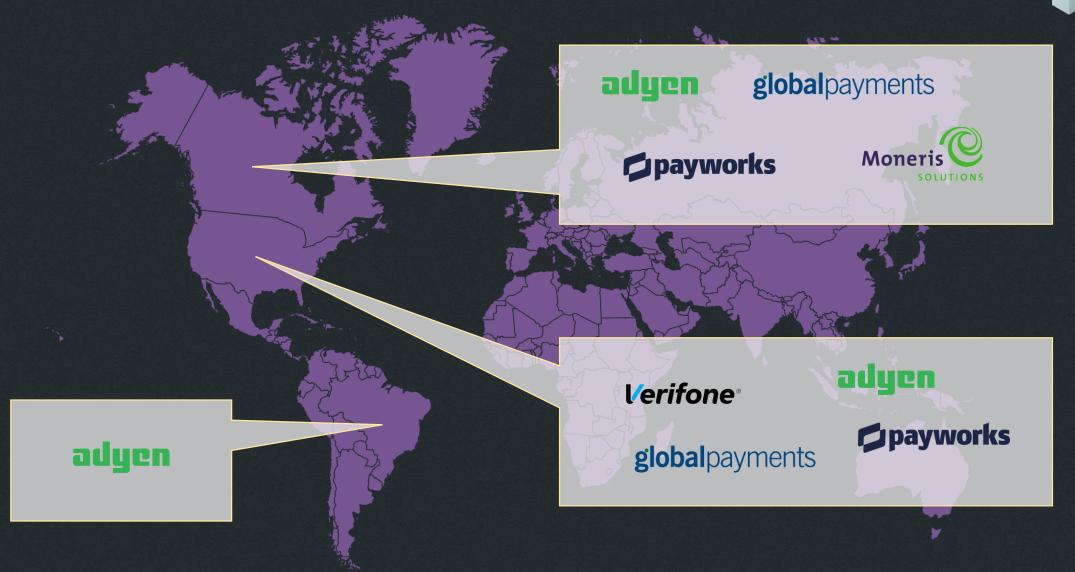

the Hardware Station

LS Central/Nav integrates once to LS Pay

LS Central/Nav benefits from all future PSP modules added to the LS Pay Engine



#### **S** LS Retail

### **Supported versions**





#### LS Central & LS Nav 2018 and onwards

• Supported by default from version 11.04

#### LS Nav 2017 & 2016

• FOB available from LS Retail adding support for the Hardware Station

#### LS Nav 2015 and earlier

• Partners can use our FOB as blueprint





### Supporting all platforms & form factors













# Estimated support for LS Pay is Q4 2020





# Estimated support for LS Pay is Q3 2020





### Supported through the LS Pay App

#### Available on the Microsoft store





### Payment Service Providers (PSP)

#### Current Support & Roadmap





**Supported PSPs - Europe** 









#### **Supported PSPs – The Americas**





**Roadmap – The Americas** 



#### Supported PSPs – MEA & India









#### **Supported PSPs – APAC**





#### **Roadmap – APAC**

# In development / immediate roadmap

- Wirecard
  - Europe, APAC
- Verifone UK
- First Data US, Canada
- Optomany UK
- 3C Europe, US, UAE
- Bank of Maldives
- WorldPay (IPC3)
  - Europe, US, AU, NZ
- Verifone Israel



# In development / immediate roadmap cont.

- FreedomPay US, Canada, Europe
- Valitor IS
- Borgun IS
- Nets (SmartPOS) Nordics
- Further token support
- LS Pay for D365 F&O (LS First)

Roadmap is demand driven





### Payment Service Providers (PSP)

### Details & contact info





#### Adyen

#### **Sales contact:**

Tomas Damen (tomas.damen@adyen.com)

#### **Technical contact:**

possupport@a