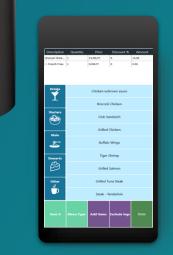

#### **POS & Web POS - Windows**

🔰 LS Central

#### **POS & Web POS - Windows**

LS Pay is integrated through the Hardware Station

LS Central/Nav integrates once to LS Pay

LS Central/Nav benefits from all future PSP modules added to the LS Pay Engine