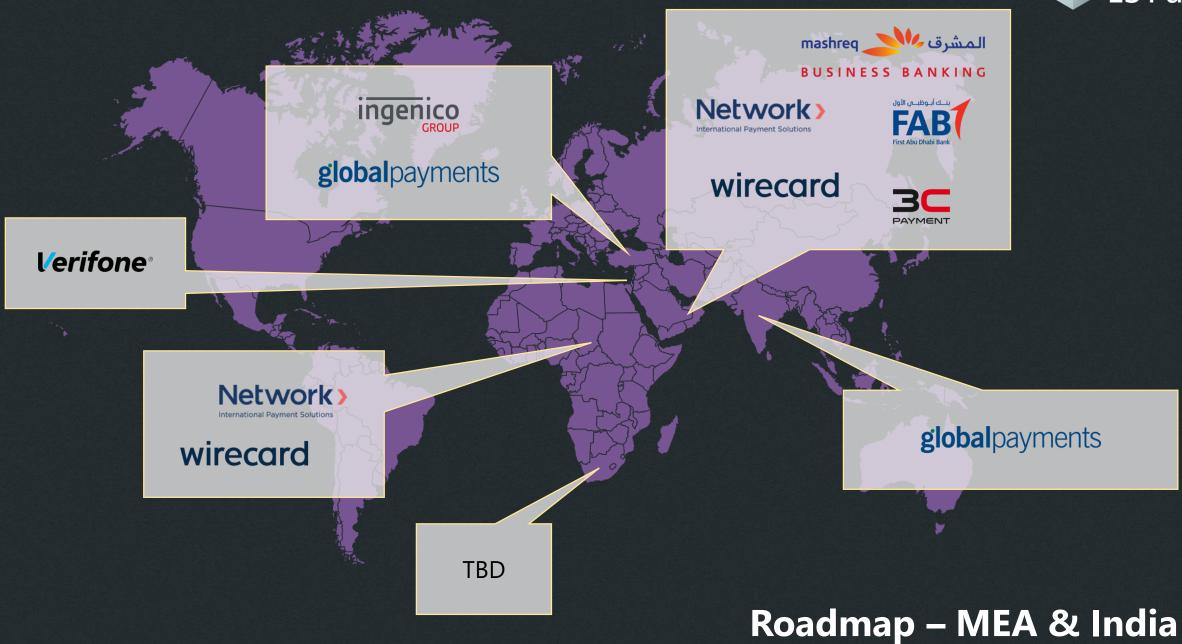

es added to the LS Pay Engine



#### **S** LS Retail

### **Supported versions**





#### LS Central & LS Nav 2018 and onwards

• Supported by default from version 11.04

#### LS Nav 2017 & 2016

• FOB available from LS Retail adding support for the Hardware Station

#### LS Nav 2015 and earlier

• Partners can use our FOB as blueprint





### Supporting all platforms & form factors













# Estimated support for LS Pay is Q4 2020





# Estimated support for LS Pay is Q3 2020





### Supported through the LS Pay App

#### Available on the Microsoft store





### Payment Service Providers (PSP)

#### Current Support & Roadmap





**Supported PSPs - Europe** 









#### **Supported PSPs – The Americas**





**Roadmap – The Americas** 



#### Supported PSPs – MEA & India









#### **Supported PSPs – APAC**





#### **Roadmap – APAC**

# In development / immediate roadmap

- Wirecard
  - Europe, APAC
- Verifone UK
- First Data US, Canada
- Optomany UK
- 3C Europe, US, UAE
- Bank of Maldives
- WorldPay (IPC3)
  - Europe, US, AU, NZ
- Verifone Israel



# In development / immediate roadmap cont.

- FreedomPay US, Canada, Europe
- Valitor IS
- Borgun IS
- Nets (SmartPOS) Nordics
- Further token support
- LS Pay for D365 F&O (LS First)

Roadmap is demand driven





### Payment Service Providers (PSP)

### Details & contact info





#### Adyen

#### **Sales contact:**

Tomas Damen (tomas.damen@adyen.com)

#### **Technical contact:**

possupport@adyen.com

# adyen

#### **Supported acquirers:**

Adyen provides it's own acquiring services

#### **Supported PED