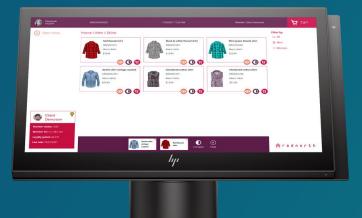

#### **POS & Web POS - Windows**

🔰 LS Central

#### **POS & Web POS - Windows**

LS Pay is integrated through the Hardware Station

LS Central/Nav integrates once to LS Pay

LS Central/Nav benefits from all future PSP modules added to the LS Pay Engine