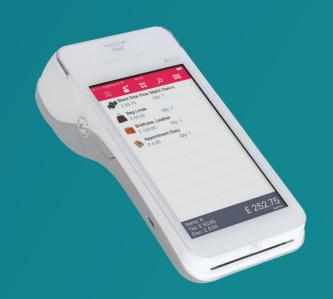

CI DSS related vulnerabilities

# LS Pay is out of scope for PCI DSS certification





## Support for LS Pay





### Supporting all platforms & form factors













#### **POS & Web POS - Windows**





🔰 LS Central



#### **POS & Web POS - Windows**



LS Pay is integrated through the Hardware Station

LS Central/Nav integrates once to LS Pay

LS Central/Nav benefits from all future PSP modules added to the LS Pay Engine



#### **S** LS Retail

### **Supported versions**





#### LS Central & LS Nav 2018 and onwards

• Supported by default from version 11.04

#### LS Nav 2017 & 2016

• FOB available from LS Retail adding support for the Hardware Station

#### LS Nav 2015 and earlier

• Partners can use our FOB as blueprint





### Supporting all platforms & form factors













# Estimated support for LS Pay is Q4 2020





# Estimated support for LS Pay is Q3 2020





### Supported through the LS Pay App

#### Available on the Microsoft store





### Payment Service Providers (PSP)

#### Current Support & Roadmap





**Supported PSPs - Europe** 









#### **Supported PSPs – The Americas**





**Roadmap – The Americas** 



#### Supported PSPs – MEA & India









#### **Supported PSPs – APAC**





#### **Roadmap – APAC**

# In development / immediate roadmap

- Wirecard
  - Europe, APAC
- Verifone UK
- First Data US, Canada
- Optomany UK
- 3C Europe, US, UAE
- Bank of Maldives
- WorldPay (IPC3)
  - Europe, US, AU, NZ
- Verifone Israel



# In development / immediate roadmap cont.

- FreedomPay US, Canada, Europe
- Valitor IS
- Borgun IS
- Nets (