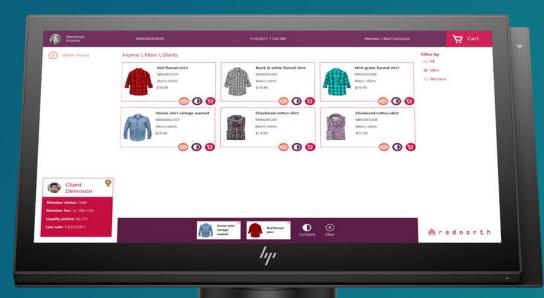

#### **POS & Web POS - Windows**

🔰 LS Central

#### **POS & Web POS - Windows**

LS Pay is integrated through the Hardware Station

LS Central/Nav integrates once to LS Pay

LS Central/Nav benefits from all future PSP modules added to the LS Pay Engine