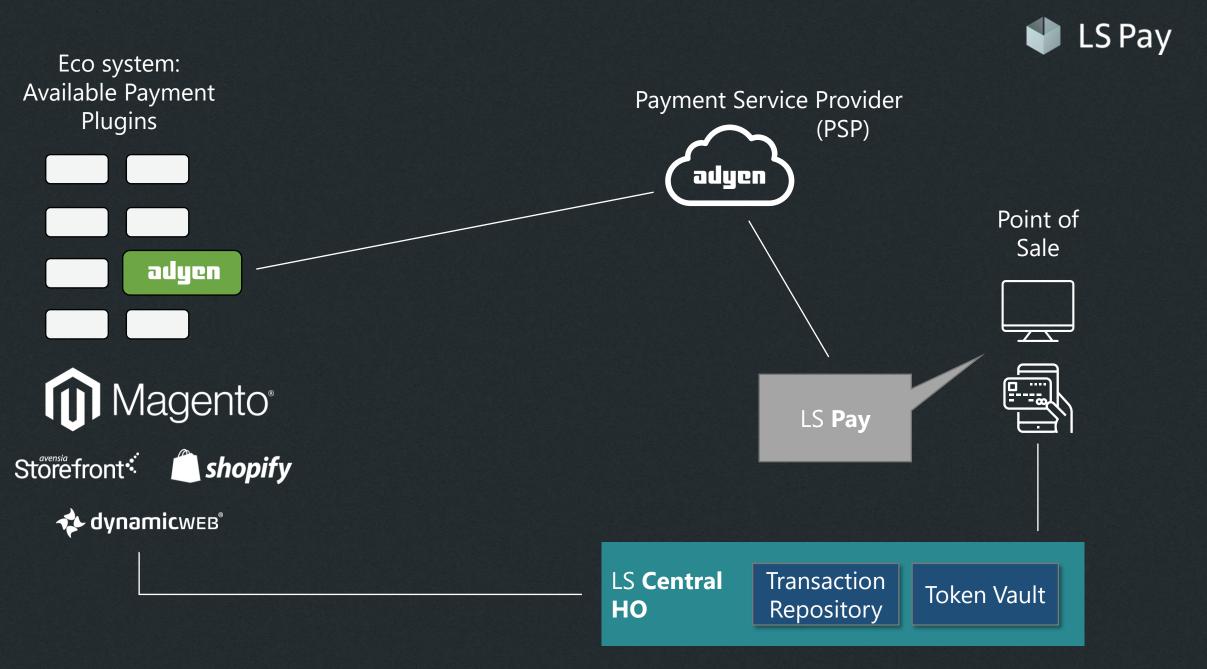

#### Adyen

#### **Sales contact:**

Tomas Damen (tomas.damen@adyen.com)

#### **Technical contact:**

possupport@adyen.com

# adyen

#### **Supported acquirers:**

Adyen provides it's own acquiring services

#### **Supported PEDs (Payment terminals):**

Verifone P400+ Verifone V400M

#### **Technical platforms:**

Local & cloud

Please contact Adyen directly for definitive and further information