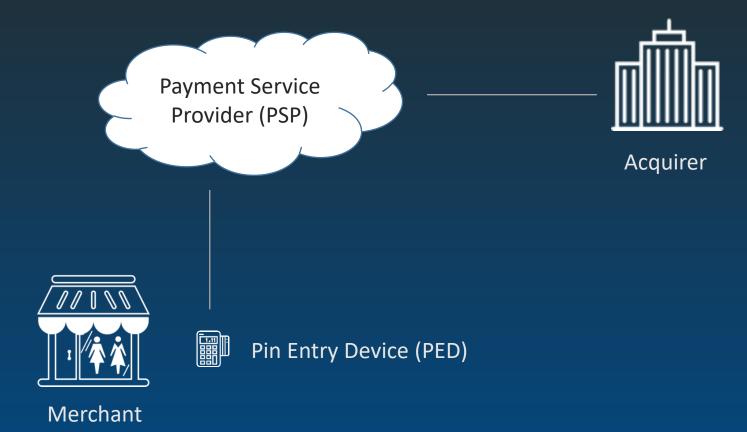

#### Petur Thor Sigurdsson Product Director

petur@lsretail.com



### **Introducing LS Pay**

LS Pay is an Electronic Fund Transfer (EFT) software solution that offers you complete reliability and EMV and PCI compliance, no matter if you are selling in your store, restaurant or gas station, or on your ecommerce platform

LS Retail

LS Pay seamlessly integrates with LS Retail systems, and gives you the flexibility to choose from a variety of Payment Service Providers (PSP) in all of our main market regions



#### **Our mission statement**

Offer Omni Channel EFT integrations to the leading PSPs, in each of our main market regions – allowing our customers to have a choice





### The payment topology / terminology





### The payment topology / terminology





#### **LS Pay – Architecture**





# **Supported functions**

- Purchase
- Refund
- Void
- Get last transaction
- Get last raw transaction
- Cancel
- X and Z reports
- Start session
- End session

• Pre-Auth and full capture tokenization

(S LS Retail

- Purchase and return tokenization
  - Signature verification
- Get transaction
- Reprint receipt
- Displaying QR code on PED (Mobile Wallets)

## Security

# LS Pay is out of scope for PCI DSS related vulnerabilities

# LS Pay is out of scope for PCI DSS certification





## Support for LS Pay





### Supporting all platforms & form factors













#### **POS & Web POS - Windows**





🔰 LS Central



#### **POS & Web POS - Windows**



LS Pay is integrated through the Hardware Station