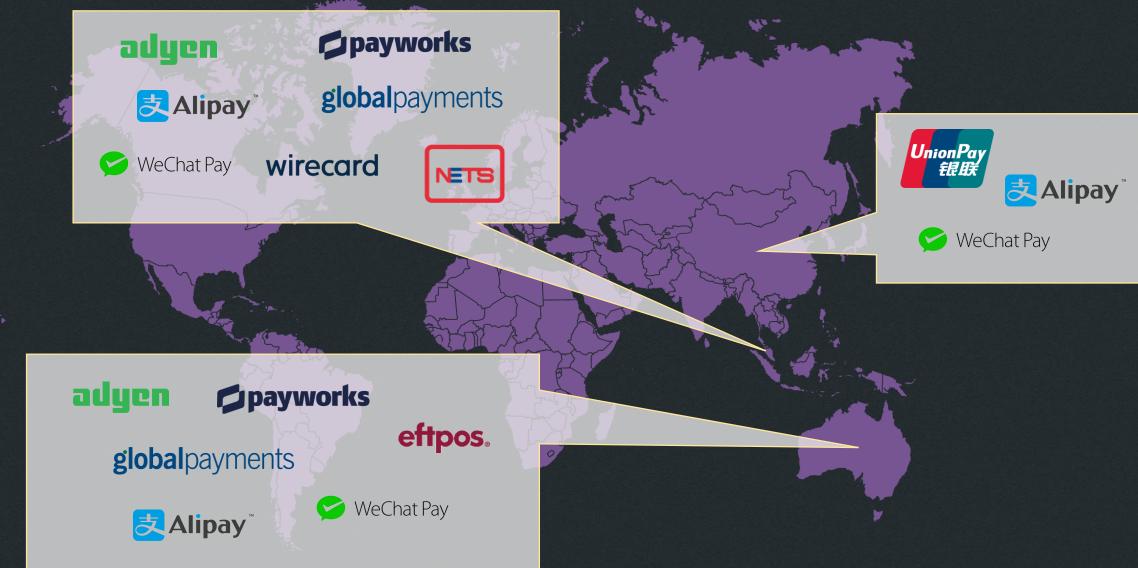

S** LS Retail

### **Supported versions**





#### LS Central & LS Nav 2018 and onwards

• Supported by default from version 11.04

#### LS Nav 2017 & 2016

• FOB available from LS Retail adding support for the Hardware Station

#### LS Nav 2015 and earlier

• Partners can use our FOB as blueprint





### Supporting all platforms & form factors













# Estimated support for LS Pay is Q4 2020





# Estimated support for LS Pay is Q3 2020





### Supported through the LS Pay App

#### Available on the Microsoft store





### Payment Service Providers (PSP)

#### Current Support & Roadmap





**Supported PSPs - Europe** 









#### **Supported PSPs – The Americas**





**Roadmap – The Americas** 



#### Supported PSPs – MEA & India









#### **Supported PSPs – APAC**





#### **Roadmap – APAC**

# In development / immediate roadmap

- Wirecard
  - Europe, APAC
- Verifone UK
- First Data US, Canada
- Optomany UK
- 3C Europe, US, UAE
- Bank of Maldives
- WorldPay (IPC3)
  - Europe, US, AU, NZ
- Verifone Israel



# In development / immediate roadmap cont.

- FreedomPay US, Canada, Europe
- Valitor IS
- Borgun IS
- Nets (SmartPOS) Nordics
- Further token support
- LS Pay for D365 F&O (LS First)

Roadmap is demand driven





### Payment Service Providers (PSP)

### Details & contact info





#### Adyen

#### **Sales contact:**

Tomas Damen (tomas.damen@adyen.com)

#### **Technical contact:**

possupport@adyen.com

# adyen

#### **Supported acquirers:**

Adyen provides it's own acquiring services

#### **Supported PEDs (Payment terminals):**

Verifone P400+