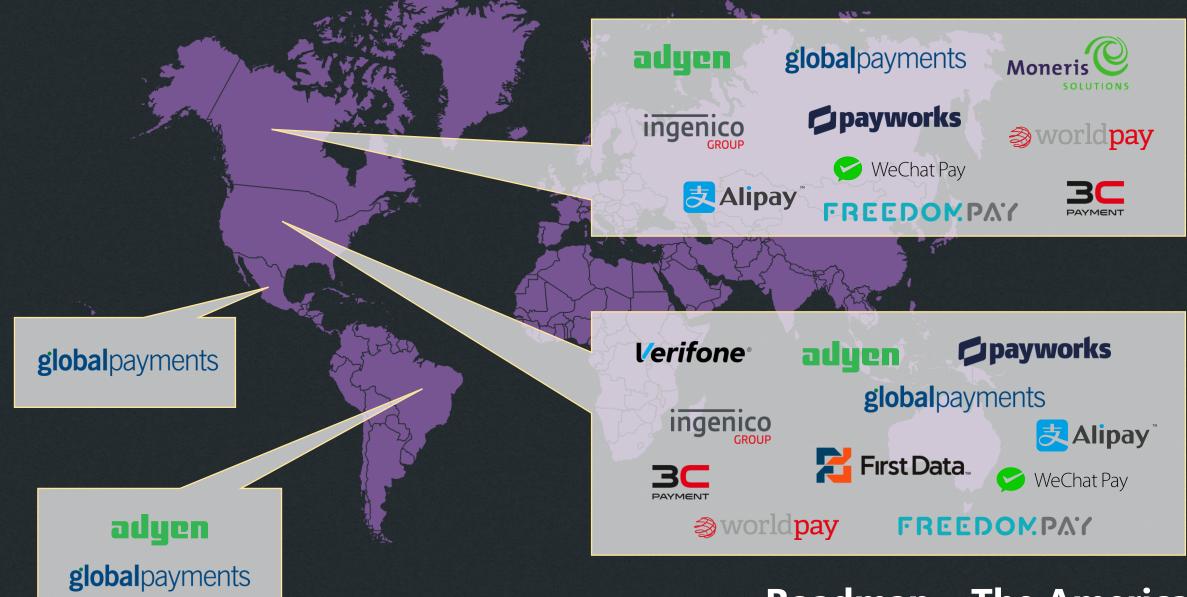

ates once to LS Pay

LS Central/Nav benefits from all future PSP modules added to the LS Pay Engine



#### **S** LS Retail

### **Supported versions**





#### LS Central & LS Nav 2018 and onwards

• Supported by default from version 11.04

#### LS Nav 2017 & 2016

• FOB available from LS Retail adding support for the Hardware Station

#### LS Nav 2015 and earlier

• Partners can use our FOB as blueprint





### Supporting all platforms & form factors













# Estimated support for LS Pay is Q4 2020





# Estimated support for LS Pay is Q3 2020





### Supported through the LS Pay App

#### Available on the Microsoft store





### Payment Service Providers (PSP)

#### Current Support & Roadmap





**Supported PSPs - Europe** 









#### **Supported PSPs – The Americas**





**Roadmap – The Americas** 



#### Supported PSPs – MEA & India









#### **Supported PSPs – APAC**





#### **Roadmap – APAC**

# In development / immediate roadmap

- Wirecard
  - Europe, APAC
- Verifone UK
- First Data US, Canada
- Optomany UK
- 3C Europe, US, UAE
- Bank of Maldives
- WorldPay (IPC3)
  - Europe, US, AU, NZ
- Verifone Israel



# In development / immediate roadmap cont.

- FreedomPay US, Canada, Europe
- Valitor IS
- Borgun IS
- Nets (SmartPOS) Nordics
- Further token support
- LS Pay for D365 F&O (LS First)

Roadmap is demand driven





### Payment Service Providers (PSP)

### Details & contact info





#### Adyen

#### **Sales contact:**

Tomas Damen (tomas.damen@adyen.com)

#### **Technical contact:**

possupport@adyen.com

# adyen

#### **Supported acquirer