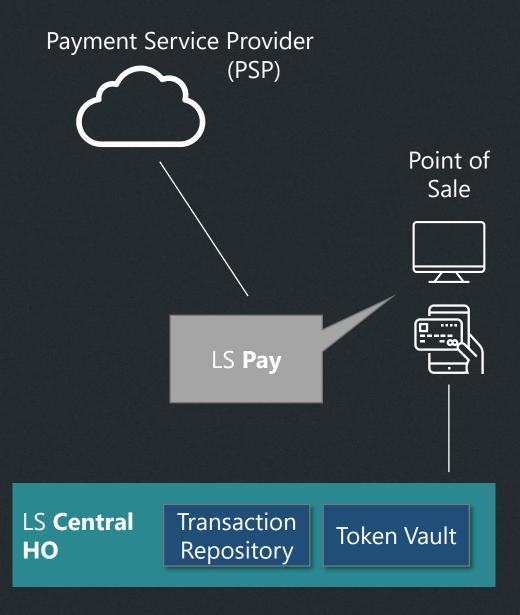

uirers:**

Adyen provides it's own acquiring services

#### **Supported PEDs (Payment terminals):**

Verifone P400+ Verifone V400M

#### **Technical platforms:**

Local & cloud

Please contact Adyen directly for definitive and further information



### **Adyen – Supported countries**

#### Europe:

Austria Belgium Bulgaria Croatia Cyprus Czech Republic Denmark Estonia Finland France Germany Gibraltar Greece Hungary Iceland Ireland Italy

Latvia Liechtenstein Lithuania Luxembourg Malta Monaco Netherlands Norway Poland Romania Slovakia Slovenia Spain Sweden Switzerland UK

#### **Americas:**

US Canada Brazil

#### APAC:

Hong Kong Singapore Australia New Zealand



Please contact Adyen directly for definitive and further information



### Unified Commerce

## How it all connects























### Alternative payments



**(S)** LS Retail





### **Support for Mobile Wallets**





#### **Depends on the PSP in question**



### How to get started?





#### How to get started?



# LS Pay is released with LS Central and is a part of the Hardware Station

LS Retail Portal

- Product Information Pack
- Configuration videos for each PSP

https://portal.lsretail.com/Products/LS-Pay





### Licensing

License information for LS Pay is found in the respective price list for each solution hosting LS Pay, located on our LS Retail Portal

(S LS Retail

#### 🕒 LS Retail

#### **For further information**



Petur Thor Sigurdsson Product Director petur@lsretail.com



Lovisa Juliusdottir Product Owner Iovisaju@Isretail.com



# Questions?

petur@lsretail.com





# **Thank y