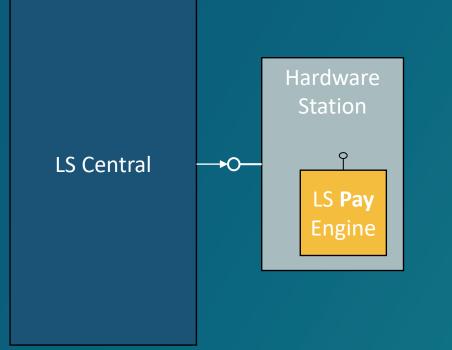

#### **LS Pay – Architecture**

#### **POS & Web POS - Windows**

LS Pay is integrated through the Hardware Station

LS Central/Nav integrates once to LS Pay

LS Central/Nav benefits from all future PSP modules added to the LS Pay Engine