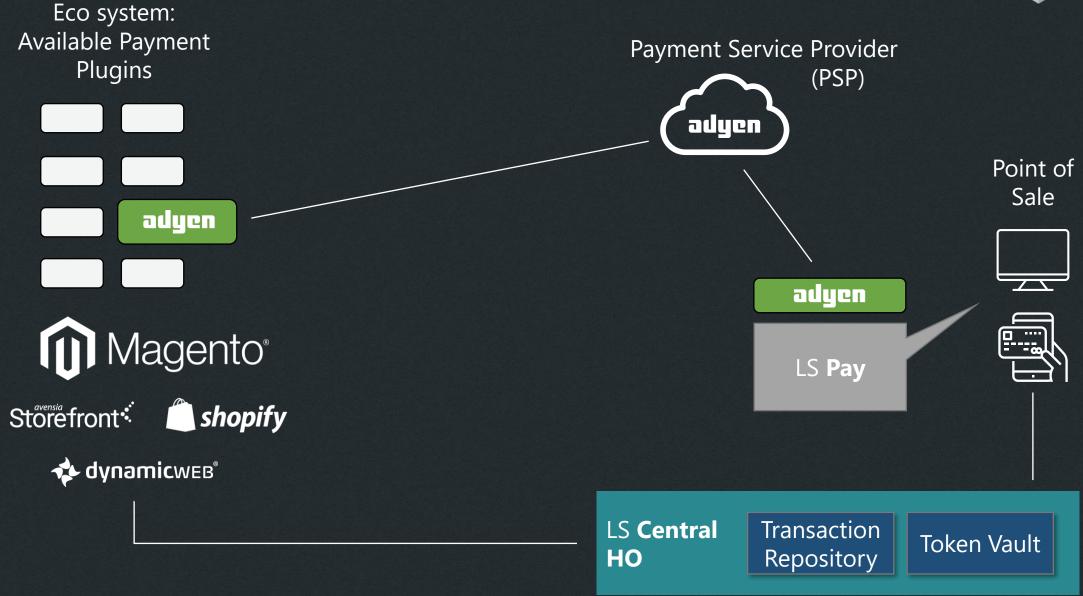

#### Adyen

# adyen

#### **Supported acquirers:**

Adyen provides it's own acquiring services

#### **Supported PEDs (Payment terminals):**

Verifone P400+ Verifone V400M

#### **Technical platforms:**

Local & cloud

Please contact Adyen directly for definitive and further information