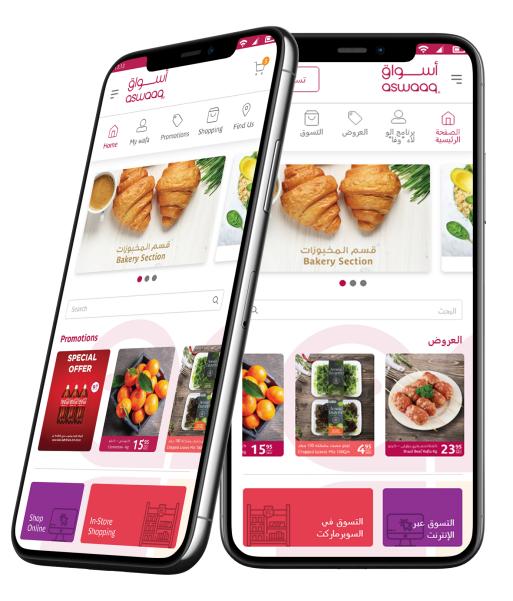

#### aswaaq App

Frictionless in-store shopping experience

Risk Mitigation & Measure the Effectiveness

- Logs Analyzed
- Feedback and Suggestion Survey
- Polls

#### **Solution**

To provide a solution that make the customer feel Convenient, Safe, Contactless & Cashless Shopping aswaaq app is enhanced along with wafa loyalty program to create a contact free shopping experience in aswaaq stores using only personal mobile phone and no extra devices!

#### **Results**

With the introduction of aswaaq App, people were able to purchase from the aswaaq stores safely and cashless with an interactive shopping experience; increasing sales and enhanced customer experience.