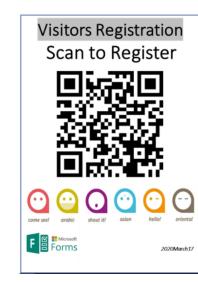

Digital Business Card

File Sharing handled through One drive & Share point

Digital Visitor
Registration using
Microsoft Forms and
Microsoft Power
Automate

Digital Attendance
using Microsoft
Kaizala avoided the
biometric