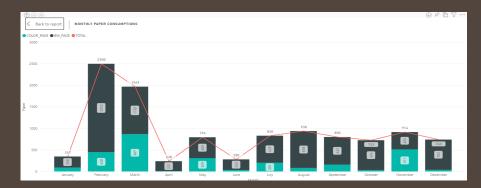

**Paper Consumption Trend 2020** 

Enabled Modern Workplace using Office 365, which empowered employees to operate efficiently from remote location.

Minimize Touchpoint on the Printer & Handling papers for the signature minimized by using Digital Signature