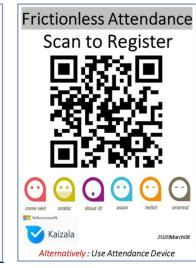

Digital Business Card

File Sharing handled through One drive & Share point

Digital Visitor
Registration using
Microsoft Forms and
Microsoft Power
Automate

Digital Attendance
using Microsoft
Kaizala avoided the
biometric