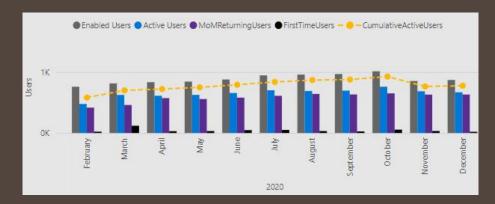

**Paper Consumption Trend 2020** 

Enabled Modern Workplace using Office 365, which empowered employees to operate efficiently from remote location.

Minimize Touchpoint on the Printer & Handling papers for the signature minimized by using Digital Signature

Digital Business Card

File Sharing handled through One drive & Share point

Digital Visitor
Registration using
Microsoft Forms and
Microsoft Power
Automate

Digital Attendance
using Microsoft
Kaizala avoided the
biometric